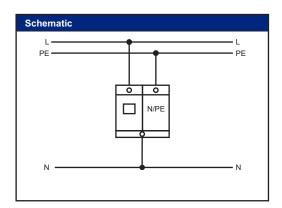

## **Features**

- Compact design
- Protection flag status
- Pluggable modules
- Remote signaling contacts

A compact surge arrester for single-phase installations. A potential equalisation gap device has been included for neutral/PE connection to comply with the requirements of SABS/IEC 61312-1. Remote signalling contacts have been included.