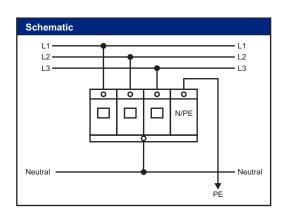

## **Features**

- Compact design
- Protection flag status
- Pluggable modules
- Remote signaling contacts

A compact surge arrester for three-phase installations. A potential equalisation gap device has been included for neutral/PE connection to comply with the requirements of SABS/IEC 61312-1. Remote signalling contacts have been included.