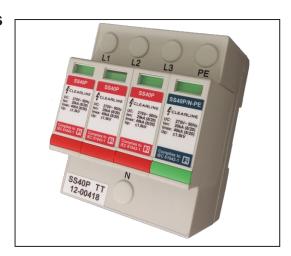

## SS40 TT Surge arrestor for three-phase systems

## **Features**

- Compact design
- Protection flag status
- Pluggable modules
- Remote signaling contacts

A compact surge arrester for three-phase installations. A potential equalisation gap device has been included for neutral/PE connection to comply with the requirements of SABS/IEC 61312-1. Remote signalling contacts have been included.