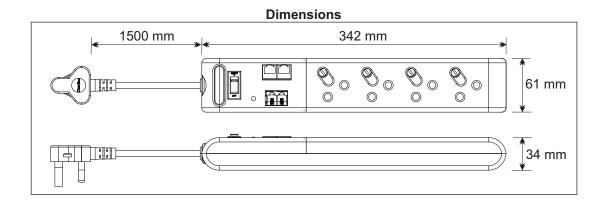

|              |
|---------------------------------------------------|--------------|
| Max discharge current (Excluding RJ11 connectors) | 20kA (8/20)  |
| Residual voltage at 10kA (Common mode)            | Approx. 200V |
| Residual voltage at 10kA (Differential mode)      | Approx. 200V |
| Data speed                                        | 10 Mbits/s   |

| Data module                                |              |
|--------------------------------------------|--------------|
| Clamping voltage                           | <5V(1.2/50)  |
| Max. discharge current (Fine protection)   | 40A (8/20)   |
| Max. discharge current (Coarse protection) | 2,5kA (8/20) |
| Pairs protected                            | 1-2, 3-6     |
| Data rate                                  | >100 Mbits/s |



Micro-Ctrl

https://www.micro-ctrl.co.za

083-4505101

Powered By Technology