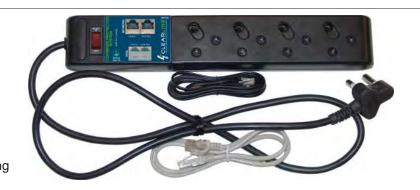

## **Features**

- Plug-and-Play concept
- High surge capability
- Fire hazard protection
- Protection indication lights
- Line filtration

Clearline's 12-00563 protects your Computer, printer, scanner, modem and network against lightning and electrical surges without additional earthing. The protection modules have multiple stages of

protection capable of blocking severe lightning and power surges. Clearline incorporates a fast overload device which will be activated in extreme conditions. Functional indication light displays the earth and protection status of the unit. Clearline's unique built-in thermal protection devices eliminates fire hazards.