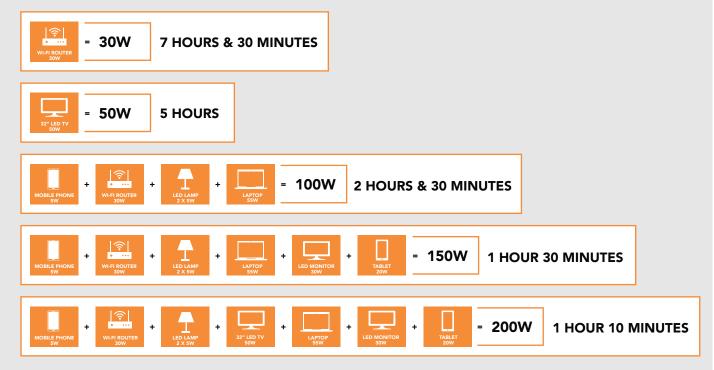

## APPROXIMATE RUNTIME BASED ON MP-PBS160AC

| = 30W 16 HOURS                                                                                                                                                                                                                                                                                                                                                                                                                                                                                                                                                                                                                                                                                                                                                                                                                                                                                                                                                                                                                                                                                                                                                                                                                                                                                                                                                                                                                                                                                                                                                                                                                           |
|------------------------------------------------------------------------------------------------------------------------------------------------------------------------------------------------------------------------------------------------------------------------------------------------------------------------------------------------------------------------------------------------------------------------------------------------------------------------------------------------------------------------------------------------------------------------------------------------------------------------------------------------------------------------------------------------------------------------------------------------------------------------------------------------------------------------------------------------------------------------------------------------------------------------------------------------------------------------------------------------------------------------------------------------------------------------------------------------------------------------------------------------------------------------------------------------------------------------------------------------------------------------------------------------------------------------------------------------------------------------------------------------------------------------------------------------------------------------------------------------------------------------------------------------------------------------------------------------------------------------------------------|
| = 50W 10 HOURS                                                                                                                                                                                                                                                                                                                                                                                                                                                                                                                                                                                                                                                                                                                                                                                                                                                                                                                                                                                                                                                                                                                                                                                                                                                                                                                                                                                                                                                                                                                                                                                                                           |
| MOBLE PHONE +<br>WI-FI ROUTER<br>SW<br>+ LED LAMP<br>2 X SW<br>+ LED LAMP<br>2 X SW<br>+ LED LAMP<br>2 X SW<br>+ LED LAMP<br>SSW<br>5 HOURS                                                                                                                                                                                                                                                                                                                                                                                                                                                                                                                                                                                                                                                                                                                                                                                                                                                                                                                                                                                                                                                                                                                                                                                                                                                                                                                                                                                                                                                                                              |
| MOBILE PHONE +<br>WI-FI ROUTER<br>SW<br>WI-FI ROUTER<br>SW<br>SW<br>WI-FI ROUTER<br>SW<br>WI-FI ROUTER<br>SW<br>SW<br>WI-FI ROUTER<br>SW<br>SW<br>SW<br>SW<br>SW<br>SW<br>SW<br>SW<br>SW<br>SW |
| MOBILE PHONE +<br>WI-FI ROUTER<br>WW-FI ROUTER<br>WW-FI ROUTER<br>WW-FI ROUTER<br>WW-FI ROUTER                                                                                                                                                                                                                                                                                                                                                                                                                                                                                                                                                                                                                                                                                                                                                                                                                                                                                                                                                                                                                                                                                                                                                                                                                                                                                                                                                                                                                                                                                                                                           |