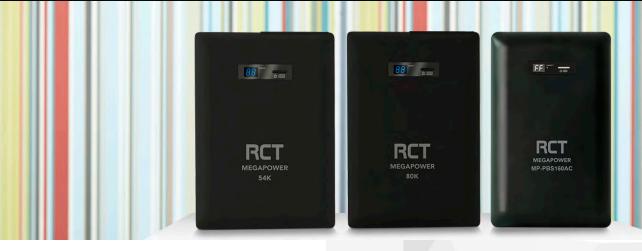

# RCT MEGAPOWER 54K, 80K & 160K AC **POWER BANKS**

- Portable compact AC power supply
- Universal AC output socket to power all electronics up to 200W
- Completely silent operation
- USB type A & type C (PD support up to 65W) output to charge multiple phones, tablets and notebooks
- 96W charger for 160K & 48W charger for 80K & 54K

Power WIFI

Routers

OUTPUT VOLTAGE: 24V DC 4.0A

ουτρυτ

2 X USB TYPE A PORT 5V DC: 3.4A Total

1X USB TYPE C PD PORT: Up to 65W

2 X 230V AC SOCKET: 200W Total

| MP-PBS54AC |            |
|------------|------------|
| BATTERY    | <b>B</b> / |
| RATINGS:   | <b>R</b> / |
| 53600mAH   | 80         |
| 3.4V DC    | 3.         |
| EFFECTIVE  | E          |
| CAPACITY:  | C          |
| 160 Wh     | 28         |
|            |            |

CHARGE TIME: 6 Hours

#### MP-PB580AC BATTERY RATINGS: 30000mAH 3.6V DC

**EFFECTIVE CAPACITY:** 288 Wh

CHARGE TIME: 8 Hours MP-PBS160AC

UP TO

8hrs

Power a

Notebook PC

**BATTERY RATINGS:** 160000mAh 3.6V DC